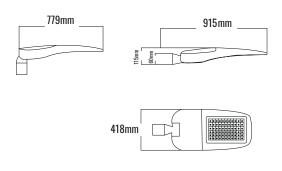

## **DIMENSION DRAW**

| Model:             | Orca                            |
|--------------------|---------------------------------|
| Format:            | Square                          |
| Location:          | Exterior                        |
| Wattage:           | 100W                            |
| Materials:         | Aluminum, Metal, Plastic, Glass |
| Led Color:         | 4000K / 5000K                   |
| Product Dimension: | 915mm                           |
| IP Code:           | 66                              |
| Fixation:          | Surface                         |
| CRI:               | 80                              |
| Lumen Output:      | 15,200LM                        |
| Frequency:         | 50/60 Hz                        |
| Beam Angle:        | T3                              |