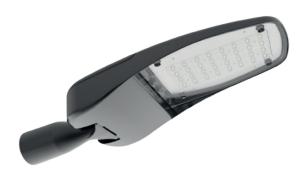

### **TYPE**

Professional LED projectors for **Public Lighting**.

Can be used in Highway or any public road and in Parks.

### **OPENING/BEAM**

High efficiency Ra>80 LED chip on Board. Precision optics with reflector 0-90°.

### **MATERIAL**

Aluminum, Metal, Plastic, Glass

## **DIMENSION DRAW**

| Model:             | Orca                            |
|--------------------|---------------------------------|
| Format:            | Square                          |
| Location:          | Exterior                        |
| Wattage:           | 100W                            |
| Materials:         | Aluminum, Metal, Plastic, Glass |
| Led Color:         | 4000K / 5000K                   |
| Product Dimension: | 915mm                           |
| IP Code:           | 66                              |
| Fixation:          | Surface                         |
| CRI:               | 80                              |
| Lumen Output:      | 15,200LM                        |
| Frequency:         | 50/60 Hz                        |
| Beam Angle:        | T3                              |